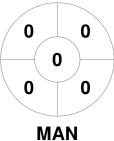

#### 2025 Vantage National Masters Men 60+ 23 Feb - 1 Mar 2025 Northland



#### **Match Statistics**

| Match # | Date        | Time  | Pool / Class | Pitch                   |
|---------|-------------|-------|--------------|-------------------------|
| 216     | 28 Feb 2025 | 14:00 | 3rd/4th      | ITM - Currie Electrical |

| Manawatu |
|----------|
|----------|

| Official | 1 | 2 | 3 | 4 | Т |
|----------|---|---|---|---|---|
| MAN      | 0 | 1 | 0 | 0 | 1 |
| NHR      | 0 | 0 | 0 | 0 | 0 |

**North Harbour** 

## **Penalty Corners**





0 0 0 0 0



**MAN** 

**NHR** 

**MAN** 

**NHR** 

### **Shots**







**NHR** 

# **Shots on Target**

**Circle Entries** 







**NHR** 

### Possession %