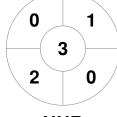

| Manawatu |
|----------|
|----------|

| Official | 1 | 2 | 3 | 4 | Т |
|----------|---|---|---|---|---|
| MAN      | 0 | 1 | 0 | 0 | 1 |
| NHR      | 0 | 0 | 0 | 0 | 0 |

**North Harbour** 