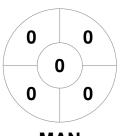

#### 2025 Vantage National Masters Men 60+ 23 Feb - 1 Mar 2025 Northland



#### **Match Statistics**

| Match # | Date        | Time  | Pool / Class | Pitch                   |
|---------|-------------|-------|--------------|-------------------------|
| 216     | 28 Feb 2025 | 14:00 | 3rd/4th      | ITM - Currie Electrical |

| Manawatu |
|----------|
|----------|

| Official | 1 | 2 | 3 | 4 | Т |
|----------|---|---|---|---|---|
| MAN      | 0 | 1 | 0 | 0 | 1 |
| NHR      | 0 | 0 | 0 | 0 | 0 |

**North Harbour** 

## **Penalty Corners**





0 0 0 0 0



**MAN** 

**NHR** 

**MAN** 

**NHR** 

### **Shots**







**NHR** 

# **Shots on Target**

**Circle Entries** 







**NHR** 

### Possession %