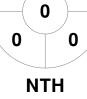

#### 2025 Vantage National Masters Women 55+ 23 Feb - 1 Mar 2025 Northland



#### **Match Statistics**

| Match # | Date        | Time  | Pool / Class | Pitch         |
|---------|-------------|-------|--------------|---------------|
| 58      | 24 Feb 2025 | 13:00 | Round Robin  | KAI - Pitch 1 |

| Official | 1 | 2 | 3 | 4 | Т |
|----------|---|---|---|---|---|
| NTH      | 1 | 0 | 0 | 0 | 1 |
| OTG      | 0 | 0 | 0 | 0 | 0 |

| Otago |
|-------|
|-------|

## **Penalty Corners**





**OTG** 

**Circle Entries** 



**NTH** 



**OTG** 

### **Shots**



**NTH** 



**OTG** 

# **Shots on Target**







**OTG** 

### Possession %









Page 1 of 1

Tournament Director: RUTHERFORD Kit (NZL)