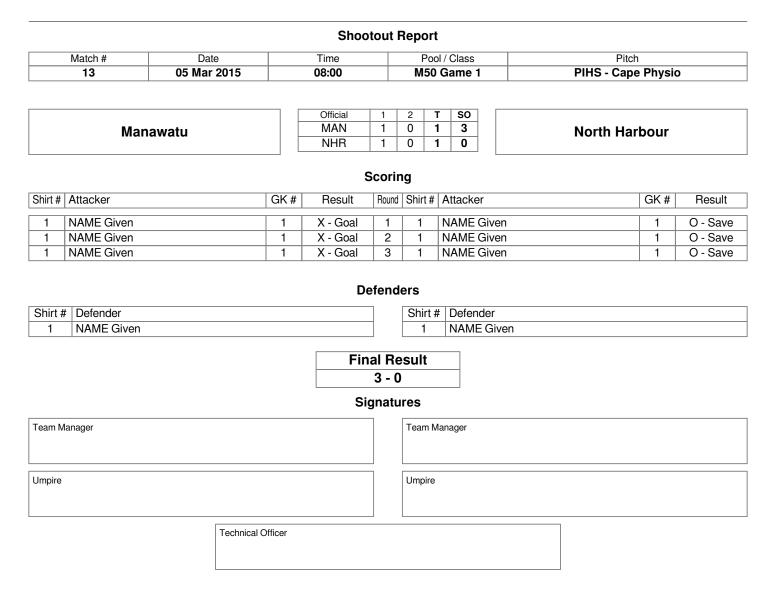

|        |                    |               |          |             |             |           |           |  |
|                   |                       |              |    |       |        |                        |        |             |              |                |        |                    |               |          |             |             |           |           |  |
|                   |                       |              |    |       |        | _                      | _      |             |              |                |        | FG -               | Field         | Goal, P  | PC - Penalt | y Corner, I | PS - Pena | ty Stroke |  |

Shootout results follow...

Tournament Director: RANGI Trish (NZL)



## 2015 National Masters Men 50+ 1 - 7 Mar 2015 Hawkes Bay





Tournament Director: RANGI Trish (NZL)