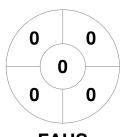

### 2023 Federation Cup & Marie Fry Trophy 28 Aug - 2 Sep 2023 Christchurch



#### **Match Statistics**

| Match # | Date        | Time  | Pool / Class                  | Pitch         |
|---------|-------------|-------|-------------------------------|---------------|
| 103     | 02 Sep 2023 | 09:30 | Marie Fry Trophy Bronze Medal | NPW - Pitch 1 |

**Feilding High School** 

| Official | 1 | 2 | 3 | 4 | Т | SO |
|----------|---|---|---|---|---|----|
| FAHS     | 1 | 1 | 0 | 0 | 2 | 1  |
| DIO      | 1 | 0 | 0 | 1 | 2 | 4  |

**Diocesan School for Girls** 

## **Penalty Corners**







DIO

**Circle Entries** 



**FAHS** 



DIO

## **Shots**



**FAHS** 



DIO

# **Shots on Target**



**FAHS** 



DIO

### Possession %