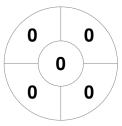

### 2023 Federation Cup & Marie Fry Trophy 28 Aug - 2 Sep 2023 Christchurch



#### **Match Statistics**

| Match # | Date        | Time  | Pool / Class                  | Pitch         |
|---------|-------------|-------|-------------------------------|---------------|
| 103     | 02 Sep 2023 | 09:30 | Marie Fry Trophy Bronze Medal | NPW - Pitch 1 |

**Feilding High School** 

| Official | 1 | 2 | 3 | 4 | Т | SO |
|----------|---|---|---|---|---|----|
| FAHS     | 1 | 1 | 0 | 0 | 2 | 1  |
| DIO      | 1 | 0 | 0 | 1 | 2 | 4  |

**Diocesan School for Girls** 

## **Penalty Corners**







DIO

**Circle Entries** 



**FAHS** 



DIO

## **Shots**



**FAHS** 



DIO

# **Shots on Target**



**FAHS** 



DIO

### Possession %