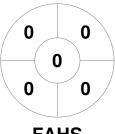

### 2023 Federation Cup & Marie Fry Trophy 28 Aug - 2 Sep 2023 Christchurch



#### **Match Statistics**

| Match # | Date        | Time  | Pool / Class                  | Pitch         |
|---------|-------------|-------|-------------------------------|---------------|
| 103     | 02 Sep 2023 | 09:30 | Marie Fry Trophy Bronze Medal | NPW - Pitch 1 |

**Feilding High School** 

| Official | 1 | 2 | 3 | 4 | Т | SO |
|----------|---|---|---|---|---|----|
| FAHS     | 1 | 1 | 0 | 0 | 2 | 1  |
| DIO      | 1 | 0 | 0 | 1 | 2 | 4  |

**Diocesan School for Girls** 

## **Penalty Corners**







DIO

**Circle Entries** 



**FAHS** 



DIO

## **Shots**



**FAHS** 



DIO

# **Shots on Target**



**FAHS** 



DIO

### Possession %