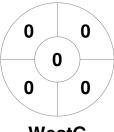

#### 2023 Federation Cup & Marie Fry Trophy 28 Aug - 2 Sep 2023 Christchurch



#### **Match Statistics**

| Match # | Date        | Time  | Pool / Class      | Pitch         |
|---------|-------------|-------|-------------------|---------------|
| 73      | 31 Aug 2023 | 13:00 | Federation Cup QF | NPW - Pitch 1 |

Westlake Girls High School

| Official | 1 | 2 | 3 | 4 | Т |
|----------|---|---|---|---|---|
| WestG    | 1 | 0 | 1 | 1 | 3 |
| SPSCam   | 0 | 0 | 0 | 0 | 0 |

St Peters School Cambridge

## **Penalty Corners**





0 0 0 0 0



WestG

**SPSCam** 

WestG

**SPSCam** 

### **Shots**



WestG



**SPSCam** 

# **Shots on Target**

**Circle Entries** 



WestG



**SPSCam** 

## Possession %







**SPSCam**