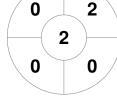

#### 2023 Federation Cup & Marie Fry Trophy 28 Aug - 2 Sep 2023 Christchurch



#### **Match Statistics**

| Match # | Date        | Time  | Pool / Class      | Pitch         |
|---------|-------------|-------|-------------------|---------------|
| 73      | 31 Aug 2023 | 13:00 | Federation Cup QF | NPW - Pitch 1 |

Westlake Girls High School

| Official | 1 | 2 | 3 | 4 | Т |
|----------|---|---|---|---|---|
| WestG    | 1 | 0 | 1 | 1 | 3 |
| SPSCam   | 0 | 0 | 0 | 0 | 0 |

St Peters School Cambridge

## **Penalty Corners**





0 0 0 0 0



WestG

**SPSCam** 

WestG

**SPSCam** 

### **Shots**



WestG



**SPSCam** 

# **Shots on Target**

**Circle Entries** 



WestG



**SPSCam** 

## Possession %







**SPSCam**