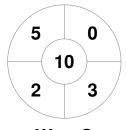

#### 2023 Federation Cup & Marie Fry Trophy 28 Aug - 2 Sep 2023 Christchurch



#### **Match Statistics**

| Match # | Date        | Time  | Pool / Class      | Pitch         |
|---------|-------------|-------|-------------------|---------------|
| 73      | 31 Aug 2023 | 13:00 | Federation Cup QF | NPW - Pitch 1 |

Westlake Girls High School

| Official | 1 | 2 | 3 | 4 | Т |
|----------|---|---|---|---|---|
| WestG    | 1 | 0 | 1 | 1 | 3 |
| SPSCam   | 0 | 0 | 0 | 0 | 0 |

St Peters School Cambridge

## **Penalty Corners**





0 0 0 0 0



WestG

**SPSCam** 

WestG

**SPSCam** 

### **Shots**



WestG



**SPSCam** 

# **Shots on Target**

**Circle Entries** 



WestG



**SPSCam** 

## Possession %







**SPSCam**