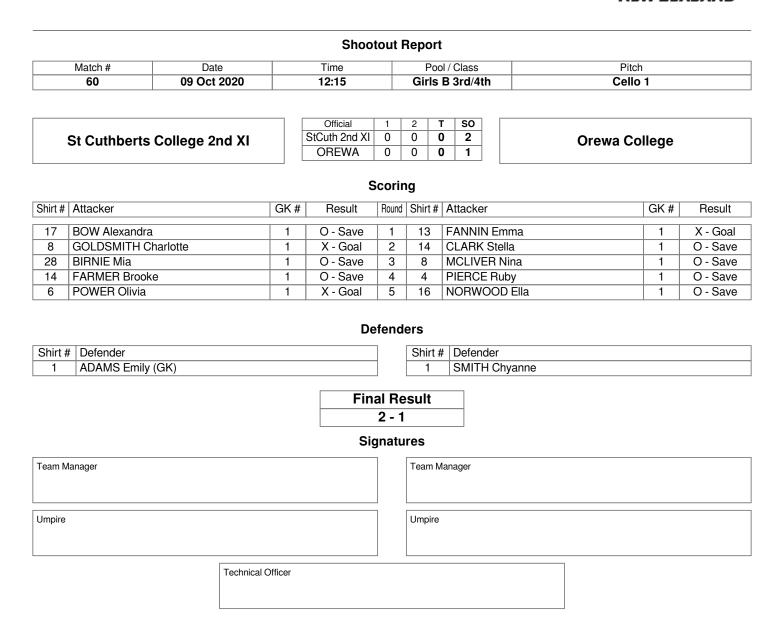

|           |  |  |
|                             |                   |                          |        |       |         |                                    |        |            |              |                    |                |                       |              |             |                       |           |  |  |
|                             |                   |                          |        |       |         |                                    |        |            |              |                    |                | FG - Field Goal, F    | C - Penalt   | v Corner, F | S - Penal             | tv Stroke |  |  |

Shootout results follow...



## 2020 Upper North Island Secondary School Festival Division B Girls 7 - 9 Oct 2020 North Harbour





NEW ZEALAND