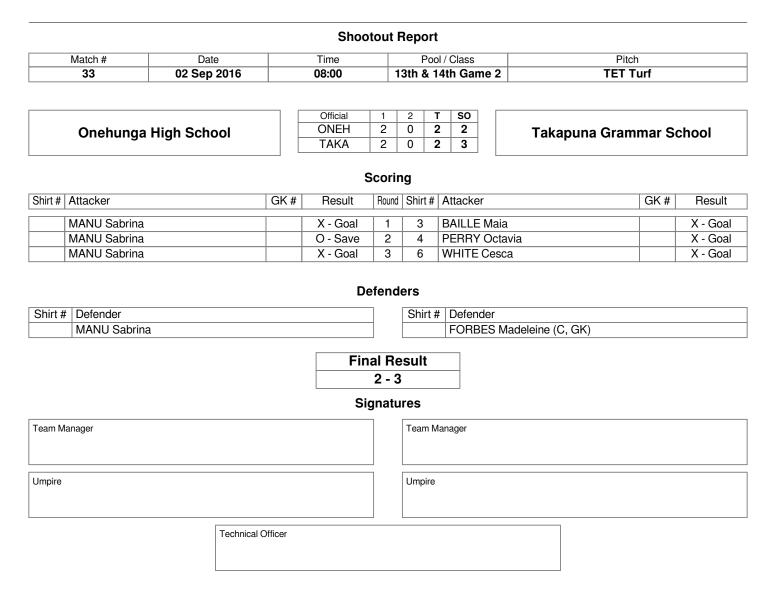

## 2016 Eveline Hankers Memorial 29 Aug - 2 Sep 2016 Stratford

|                                         |         |              |        |       |                         |       | Ма     | tch R    | lep  | oort           |              |           |                              |             |                       |             |           |  |
|-----------------------------------------|---------|--------------|--------|-------|-------------------------|-------|--------|----------|------|----------------|--------------|-----------|------------------------------|-------------|-----------------------|-------------|-----------|--|
| Match # Date                            |         |              |        |       |                         | ٦     | Time   |          |      |                | ol /         | Class     |                              | Pitch       |                       |             |           |  |
| 33 02 Sep 2016                          |         |              |        |       |                         | 08:00 |        |          |      | th &           | 14t          | h Gan     |                              |             |                       |             |           |  |
| Official 1 2 T SO                       |         |              |        |       |                         |       |        |          |      |                |              |           |                              |             |                       |             |           |  |
| Onehunga High School Official ONEH TAKA |         |              |        |       |                         |       |        | 1        |      |                | T            | SO        |                              |             |                       |             |           |  |
|                                         |         |              |        |       |                         |       |        | 2        |      |                | 2<br>2       | 2<br>3    | Takapuna Grammar School      |             |                       |             |           |  |
|                                         |         |              |        |       |                         |       |        |          |      |                |              | 5         |                              |             |                       |             |           |  |
| Minute                                  | Shirt # |              |        | Green | n <mark>Yellow R</mark> |       |        |          | Minu | te             | Shirt #      | Nar       |                              | Gree        | n <mark>Yellow</mark> | Red         |           |  |
|                                         |         | MANU Sabrina |        |       | <u> </u>                |       |        |          |      |                |              | BUCKERIDG |                              |             |                       |             |           |  |
|                                         |         |              |        |       |                         |       |        |          |      |                |              |           | FORBES Made                  |             | GK)                   |             |           |  |
|                                         |         |              |        |       |                         |       |        |          |      |                | $\downarrow$ |           | WORRALL R                    | uby         |                       |             |           |  |
|                                         |         |              |        |       |                         |       |        |          |      |                |              | 3         | BAILLE Maia<br>PERRY Octavia |             |                       |             |           |  |
|                                         |         |              |        |       |                         |       |        |          |      |                |              | 4         |                              |             |                       |             |           |  |
|                                         |         |              |        |       |                         |       |        |          |      | 6              | WHITE Cesca  |           |                              |             |                       |             |           |  |
|                                         |         |              |        |       |                         |       |        |          |      |                | EASTERBRC    |           | /                            |             |                       |             |           |  |
|                                         |         |              |        |       |                         |       |        |          |      | 9              | BREWER Lilli |           |                              |             |                       |             |           |  |
|                                         |         |              |        |       |                         |       |        |          |      |                |              |           | MORRISON I                   |             |                       |             |           |  |
|                                         |         |              |        |       |                         |       |        |          |      |                |              | 11        | HOWES Olivi                  | а           |                       |             |           |  |
|                                         |         |              |        |       |                         |       |        |          |      |                |              | 12        | KIM Suyeon                   |             |                       |             |           |  |
|                                         |         |              |        |       |                         |       |        |          |      |                |              | 13        | O'BRIEN Julia                | a           |                       |             |           |  |
|                                         |         |              |        |       |                         |       |        |          |      |                |              | 14        | MALE Abby                    |             |                       |             |           |  |
|                                         |         |              |        |       |                         |       |        |          |      |                |              | 15        | MORRISON                     | Collette    |                       |             |           |  |
|                                         |         |              |        |       |                         |       |        |          |      |                |              |           |                              |             |                       |             |           |  |
|                                         |         |              |        |       |                         |       |        |          |      |                |              |           |                              |             |                       |             |           |  |
| Coach                                   |         |              |        |       |                         |       |        |          |      | C              | Coa          | ch        | ROGAN Rach                   | nel         |                       |             |           |  |
| Team Manager                            |         |              |        |       |                         |       |        |          |      | Team Manager   |              |           |                              |             |                       |             |           |  |
| Umpire                                  |         |              |        |       |                         |       |        |          |      | Umpi           | Umpire       |           |                              |             |                       |             |           |  |
| Scoring Judge                           |         |              |        |       |                         |       |        |          |      | Timing Judge   |              |           |                              |             |                       |             |           |  |
| Technical Officer                       |         |              |        |       |                         |       |        |          |      | Reserve Umpire |              |           |                              |             |                       |             |           |  |
| Team                                    | Minut   | e Number     | Action | Score | Т                       | eam   | Minute | Numb     | ber  | Act            | ion          | Sco       | ore Team                     | Minute      | Number                | Action      | Score     |  |
| ONEH                                    |         |              | FG     | 1 - 0 |                         |       |        | 1        |      |                |              | 1         |                              |             |                       |             |           |  |
| ONEH                                    | 1       |              | FG     | 2 - 0 |                         |       |        |          |      |                |              |           |                              |             |                       |             |           |  |
| TAKA                                    | 1       | 3            | FG     | 2 - 1 |                         |       |        |          |      |                |              |           |                              |             |                       |             |           |  |
| TAKA                                    | 1       | 3            | FG     | 2-2   |                         |       |        | ļ        |      |                |              | _         |                              |             |                       |             |           |  |
|                                         |         |              |        |       |                         |       |        | <u> </u> |      |                |              |           |                              |             |                       |             |           |  |
|                                         |         |              |        |       |                         |       |        |          |      |                |              |           |                              |             |                       |             |           |  |
|                                         |         |              |        |       | -                       |       |        |          |      |                |              |           |                              |             |                       |             |           |  |
|                                         |         |              |        |       |                         |       |        | <u> </u> |      |                |              |           | FG - Field Goal,             | PC - Penali | v Corner I            | PS - Penal  | tv Stroke |  |
|                                         |         |              |        |       |                         |       |        |          |      |                |              |           |                              |             | , , .                 | - · · · · · | .,        |  |

Shootout results follow...