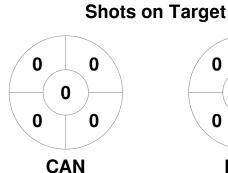

### 2023 Ford National Hockey Championship Tier 1 Women 10 - 16 Sep 2023 Hamilton



#### **Match Statistics**

| Match # | Date        | Time  | Pool / Class | Pitch                          |
|---------|-------------|-------|--------------|--------------------------------|
| 103     | 16 Sep 2023 | 09:45 | 3rd/4th      | GHC - New World Te Rapa Turf 1 |

| Can | terbury  | / Cats |
|-----|----------|--------|
| Oui | iterbury | Julis  |

| Official | 1 | 2 | 3 | 4 | Т |
|----------|---|---|---|---|---|
| CAN      | 2 | 1 | 0 | 1 | 4 |
| MAN      | 0 | 0 | 0 | 1 | 1 |

Manawatu

**Circle Entries** 

# **Penalty Corners**



0 0 2 2 0

0 0 0 0 0



**MAN** 

**CAN** 

**MAN** 

## **Shots**









### Possession %