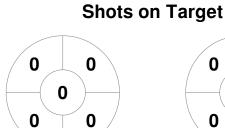

#### 2023 Federation Cup & Marie Fry Trophy 28 Aug - 2 Sep 2023 Christchurch



#### **Match Statistics**

| Match # | Date        | Time  | Pool / Class                   | Pitch           |
|---------|-------------|-------|--------------------------------|-----------------|
| 108     | 02 Sep 2023 | 11:00 | Pat Barwick Shield (15th/16th) | NWP - Nunweek 1 |

**Wellington Girls College** 

| Official | 1 | 2 | 3 | 4 | Т |
|----------|---|---|---|---|---|
| WelGC    | 1 | 0 | 0 | 0 | 1 |
| TARA     | 0 | 0 | 0 | 0 | 0 |

**Taradale High School** 

**Circle Entries** 

# **Penalty Corners**









**WelGC** 

**TARA** 

**WelGC** 

**TARA** 

# **Shots**









**TARA** 

**WelGC** 

**TARA** 

### Possession %