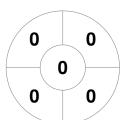

#### 2023 Federation Cup & Marie Fry Trophy 28 Aug - 2 Sep 2023 Christchurch



#### **Match Statistics**

| Match # | Date        | Time  | Pool / Class             | Pitch           |
|---------|-------------|-------|--------------------------|-----------------|
| 90      | 01 Sep 2023 | 13:00 | Marie Fry Trophy (21-24) | NWP - Nunweek 1 |

**Hamilton Girls High School** 

| Official | 1 | 2 | 3 | 4 | Т |
|----------|---|---|---|---|---|
| HamGHS   | 0 | 1 | 1 | 1 | 3 |
| KRIST    | 3 | 1 | 0 | 1 | 5 |

**Kristin School** 

## **Penalty Corners**



HamGHS



**KRIST** 



**HamGHS** 



**KRIST** 

### **Shots**



**HamGHS** 



**KRIST** 

# **Shots on Target**

**Circle Entries** 



**HamGHS** 



**KRIST** 

## Possession %







**KRIST**