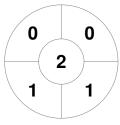

#### 2023 Federation Cup & Marie Fry Trophy 28 Aug - 2 Sep 2023 Christchurch



#### **Match Statistics**

| Match # | Date        | Time  | Pool / Class             | Pitch           |
|---------|-------------|-------|--------------------------|-----------------|
| 90      | 01 Sep 2023 | 13:00 | Marie Fry Trophy (21-24) | NWP - Nunweek 1 |

**Hamilton Girls High School** 

| Official | 1 | 2 | 3 | 4 | Т |
|----------|---|---|---|---|---|
| HamGHS   | 0 | 1 | 1 | 1 | 3 |
| KRIST    | 3 | 1 | 0 | 1 | 5 |

**Kristin School** 

## **Penalty Corners**



HamGHS



**KRIST** 



**HamGHS** 



**KRIST** 

### **Shots**



**HamGHS** 



**KRIST** 

# **Shots on Target**

**Circle Entries** 



**HamGHS** 



**KRIST** 

## Possession %







**KRIST**