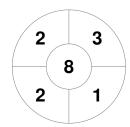

#### 2023 Federation Cup & Marie Fry Trophy 28 Aug - 2 Sep 2023 Christchurch



#### **Match Statistics**

| Match # | Date        | Time  | Pool / Class             | Pitch           |
|---------|-------------|-------|--------------------------|-----------------|
| 90      | 01 Sep 2023 | 13:00 | Marie Fry Trophy (21-24) | NWP - Nunweek 1 |

**Hamilton Girls High School** 

| Official | 1 | 2 | 3 | 4 | Т |
|----------|---|---|---|---|---|
| HamGHS   | 0 | 1 | 1 | 1 | 3 |
| KRIST    | 3 | 1 | 0 | 1 | 5 |

**Kristin School** 

## **Penalty Corners**



HamGHS



**KRIST** 



**HamGHS** 



**KRIST** 

### **Shots**



**HamGHS** 



**KRIST** 

# **Shots on Target**

**Circle Entries** 



**HamGHS** 



**KRIST** 

## Possession %







**KRIST**