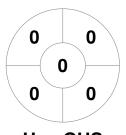

#### 2023 Federation Cup & Marie Fry Trophy 28 Aug - 2 Sep 2023 Christchurch



#### **Match Statistics**

| Match # | Date        | Time  | Pool / Class             | Pitch           |
|---------|-------------|-------|--------------------------|-----------------|
| 90      | 01 Sep 2023 | 13:00 | Marie Fry Trophy (21-24) | NWP - Nunweek 1 |

**Hamilton Girls High School** 

| Official | 1 | 2 | 3 | 4 | Т |
|----------|---|---|---|---|---|
| HamGHS   | 0 | 1 | 1 | 1 | 3 |
| KRIST    | 3 | 1 | 0 | 1 | 5 |

**Kristin School** 

## **Penalty Corners**



HamGHS



**KRIST** 



**HamGHS** 



**KRIST** 

### **Shots**



**HamGHS** 



**KRIST** 

# **Shots on Target**

**Circle Entries** 



**HamGHS** 



**KRIST** 

## Possession %







**KRIST**