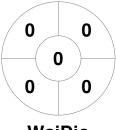

#### 2023 Federation Cup & Marie Fry Trophy 28 Aug - 2 Sep 2023 Christchurch



#### **Match Statistics**

| Match # | Date        | Time  | Pool / Class             | Pitch           |
|---------|-------------|-------|--------------------------|-----------------|
| 86      | 01 Sep 2023 | 11:30 | Marie Fry Trophy (25-28) | NWP - Nunweek 1 |

**Waikato Diocesan** 

| Official | 1 | 2 | 3 | 4 | Т |
|----------|---|---|---|---|---|
| WaiDio   | 0 | 0 | 0 | 1 | 1 |
| BARA     | 0 | 0 | 0 | 0 | 0 |

**Baradene College** 

## **Penalty Corners**



1 0 0

0

1

0 0 0 0 0



WaiDio

**BARA** 

WaiDio

**BARA** 

## **Shots**







**BARA** 

# **Shots on Target**

**Circle Entries** 







**BARA** 

### Possession %