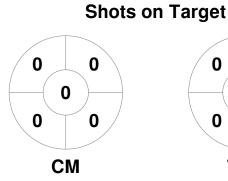

### 2022 Ford National Hockey Championship Tier 2 Women 11 - 17 Sep 2022 Dunedin



#### **Match Statistics**

| Match # | Date        | Time  | Pool / Class | Pitch                  |
|---------|-------------|-------|--------------|------------------------|
| 103     | 17 Sep 2022 | 17:00 | 3rd/4th      | MHC - McMillan Pitch 2 |

| Calin | tioc  | Manul    | Vall Ca | ondors  |
|-------|-------|----------|---------|---------|
| Cour  | เแษร- | ıvıaııuı | Nau Ci  | JIIUUIS |

| Official | 1 | 2 | 3 | 4 | Т |
|----------|---|---|---|---|---|
| CM       | 0 | 0 | 2 | 1 | 3 |
| TAS      | 0 | 0 | 2 | 0 | 2 |

**Tasman** 

**Circle Entries** 

# **Penalty Corners**









**CM** 

**TAS** 

## **Shots**









## Possession %